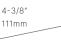

#### CONFIGURATOR:

| FIXTURE DIMENSIONS | D3-1/2" x L4-3/8"                  |
|--------------------|------------------------------------|
| LIGHT SOURCE       | Included LED Module                |
| COLOR TEMPERATURES | 2700K, 3000K                       |
| WATTAGES           | 3W                                 |
| CRI (RA)           | 80 CRI                             |
| VOLTAGE            | 12V                                |
| DELIVERED LUMENS   | 82Im (3000K)                       |
| DIMMABLE           | Yes, Dim to <10% via Transformer   |
| DRIVER             | Yes, 12V Integral Constant Current |
| TRANSFORMER        | 12V AC/DC (Supplied by others)     |
| MOUNT              | Included PJB782303                 |
| ACCESSORIES        | Yes, Not Included                  |
| FINISH             | Included Natural Brass             |
| MATERIAL           | Brass                              |
| WIRE LENGTH        | 24"                                |
| LOCATION           | Interior & Exterior Wet            |
| CERTIFICATIONS     | UL, IP66, IP67, IC, Dark Sky       |
|                    |                                    |