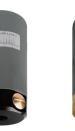

### MOUNTS

| MCH004103 | 3" Aluminum Conduit Hub |
|-----------|-------------------------|
| MCH004203 | 3" Brass Conduit Hub    |

\*For complete details, please visit auroralight.com/mounts/

MCH004103

MCH004203