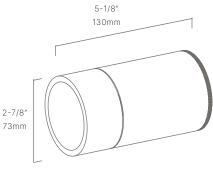

#### CONFIGURATOR:

| FIXTURE DIMENSIONS | D3-1/2" x L4-3/8"                  |
|--------------------|------------------------------------|
| LIGHT SOURCE       | Included LED Module                |
| COLOR TEMPERATURES | 2700K, 3000K                       |
| WATTAGES           | 3W                                 |
| CRI (RA)           | 80 CRI                             |
| VOLTAGE            | 12V                                |
| DELIVERED LUMENS   | 82Im (3000K)                       |
| DIMMABLE           | Yes, Dim to <10% via Transformer   |
| DRIVER             | Yes, 12V Integral Constant Current |
| TRANSFORMER        | 12V AC/DC (Supplied by others)     |
| MOUNT              | Included PJB782303                 |
| ACCESSORIES        | Yes, Not Included                  |
| FINISH             | Included Natural Brass             |
| MATERIAL           | Brass                              |
| WIRE LENGTH        | 24"                                |
| LOCATION           | Interior & Exterior Wet            |
| CERTIFICATIONS     | UL, IP66, IP67, IC, Dark Sky       |
|                    |                                    |