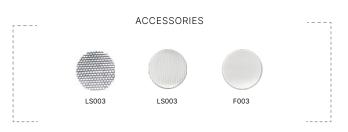

### ADD-ONS

### ACCESSORIES

| LS003 | Linear Spread Lens |
|-------|--------------------|
| F003  | Frosted Lens       |
| H003  | Hex baffle         |