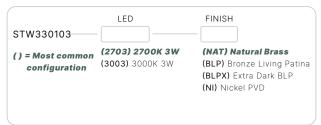

### POLARIS

STW330103

The Polaris wall light is a state-of-the-art high performance LED luminaire. The light source can be raised or lowered up to one inch, tilted 20 degrees side to side, and rotated a 360 degrees to provide superior aiming.

#### CONFIGURATOR:

| FIXTURE DIMENSIONS | D3-1/2" x L4-3/8"                  |
|--------------------|------------------------------------|
| LIGHT SOURCE       | Included LED Module                |
| COLOR TEMPERATURES | 2700K, 3000K                       |
| WATTAGES           | 3W                                 |
| CRI (RA)           | 80 CRI                             |
| VOLTAGE            | 12V                                |
| DELIVERED LUMENS   | 82Im (3000K)                       |
| DIMMABLE           | Yes, Dim to <10% via Transformer   |
| DRIVER             | Yes, 12V Integral Constant Current |
| TRANSFORMER        | 12V AC/DC (Supplied by others)     |
| MOUNT              | Included PJB782303                 |
| ACCESSORIES        | Yes, Not Included                  |
| FINISH             | Included Natural Brass             |
| MATERIAL           | Brass                              |
| WIRE LENGTH        | 24"                                |
| LOCATION           | Interior & Exterior Wet            |
| CERTIFICATIONS     | UL, IP66, IP67, IC, Dark Sky       |
|                    |                                    |

#### AVAILABLE FINISHES:

NAT Natural Brass

BLP Bronze Living Patina

BLPX Extra Dark Bronze Living Patina

NI Nickel PVD

P. 760.931.2910

O. 2742 Loker Ave. W Carlsbad CA 92010