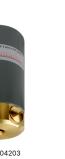

### MOUNTS

| MCH004103 | 3" Aluminum Conduit Hub |
|-----------|-------------------------|
| MCH004203 | 3" Brass Conduit Hub    |

\*For complete details, please visit auroralight.com/mounts/

MCH004103

MCH004203