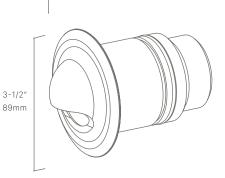

### POLARIS

STW330103

The Polaris wall light is a state-of-the-art high performance LED luminaire. The light source can be raised or lowered up to one inch, tilted 20 degrees side to side, and rotated a 360 degrees to provide superior aiming.

#### CONFIGURATOR:

| FIXTURE DIMENSIONS | D3-1/2" x L4-3/8"                  |
|--------------------|------------------------------------|
| LIGHT SOURCE       | Included LED Module                |
| COLOR TEMPERATURES | 2700K, 3000K                       |
| WATTAGES           | 3W                                 |
| CRI (RA)           | 80 CRI                             |
| VOLTAGE            | 12V                                |
| DELIVERED LUMENS   | 82Im (3000K)                       |
| DIMMABLE           | Yes, Dim to <10% via Transformer   |
| DRIVER             | Yes, 12V Integral Constant Current |
| TRANSFORMER        | 12V AC/DC (Supplied by others)     |
| MOUNT              | Included PJB782303                 |
| ACCESSORIES        | Yes, Not Included                  |
| FINISH             | Included Natural Brass             |
| MATERIAL           | Brass                              |
| WIRE LENGTH        | 24"                                |
| LOCATION           | Interior & Exterior Wet            |
| CERTIFICATIONS     | UL, IP66, IP67, IC, Dark Sky       |
|                    |                                    |