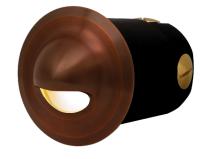

### POLARIS

STW330103

The Polaris wall light is a state-of-the-art high performance LED luminaire. The light source can be raised or lowered up to one inch, tilted 20 degrees side to side, and rotated a 360 degrees to provide superior aiming.

- Dual listed for interior and exterior wet location use
- •Thermally Integrated® w/ Copper Core Technology®
- •Cree LED™ XLAMP® (XP-L)
- ·Ideal for stairs, pathways and architecture

#### CONFIGURATOR:

| FIXTURE DIMENSIONS | D3-1/2" x L4-3/8"                  |
|--------------------|------------------------------------|
| LIGHT SOURCE       | Included LED Module                |
| COLOR TEMPERATURES | 2700K, 3000K                       |
| WATTAGES           | 3W                                 |
| CRI (RA)           | 80 CRI                             |
| VOLTAGE            | 12V                                |
| DELIVERED LUMENS   | 82Im (3000K)                       |
| DIMMABLE           | Yes, Dim to <10% via Transformer   |
| DRIVER             | Yes, 12V Integral Constant Current |
| TRANSFORMER        | 12V AC/DC (Supplied by others)     |
| MOUNT              | Included PJB782303                 |
| ACCESSORIES        | Yes, Not Included                  |
| FINISH             | Included Natural Brass             |
| MATERIAL           | Brass                              |
| WIRE LENGTH        | 24"                                |
| LOCATION           | Interior & Exterior Wet            |
| CERTIFICATIONS     | UL, IP66, IP67, IC, Dark Sky       |
|                    |                                    |